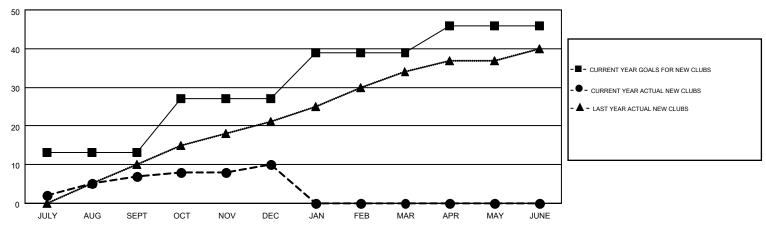

## GOALS AND ACTUAL NEW CLUBS CUMULATIVE

## MONTHLY MEMBERSHIP PROGRESS REPORT

Multiple District 305

Results as of: 12/31/2015

LOCATION: PAKISTAN

 $\mathsf{GMT}\;\mathsf{CA}\;6$ 

| GMT: V S KUKREJA          |                  |           |                  |                  |  |  |  |  |  |
|---------------------------|------------------|-----------|------------------|------------------|--|--|--|--|--|
| Clubs                     |                  |           |                  |                  |  |  |  |  |  |
| RESULTS FOR 2015-2016     |                  |           |                  |                  |  |  |  |  |  |
| QUARTER                   | NEW CLUB<br>GOAL | NEW CLUBS | DROPPED<br>CLUBS | NET<br>GAIN/LOSS |  |  |  |  |  |
| JULY/AUG/SEPT OCT/NOV/DEC | 13<br>14         | 7<br>3    | 3<br>49          | 4<br>-46         |  |  |  |  |  |
| JAN/FEB/MAR               | 12               | 0         | 0                | 0                |  |  |  |  |  |
| APR/MAY/JUNE              | 7                | 0         | 0                | 0                |  |  |  |  |  |