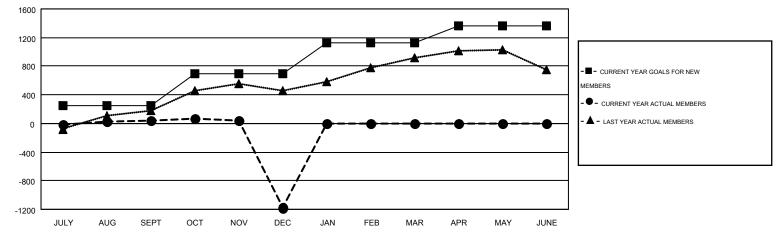

## GOALS AND ACTUAL MEMBERS CUMULATIVE

| DROPPED CLUBS: 52  DROPPED MEMBERS |                   | 101 CLUBS OF 298 ADDED 1 OR MORE<br>NEW MEMBERS | GENDER DISTRIBUTION           MALE         4,147 (76.77%)           FEMALE         1,255 (23.23%) |              |
|------------------------------------|-------------------|-------------------------------------------------|---------------------------------------------------------------------------------------------------|--------------|
| DECEASED  CLUB CANCELLED  OTHER    | 6<br>1,127<br>713 | CLICK HERE FOR HEALTH ASSESSMENT DATA           | FAMILY UNIT MEMBERS HEAD OF HOUSEHOLD                                                             | 2,638<br>816 |
| TOTAL                              | 1,846             |                                                 | NON-HEAD OF HOUSEHOLD                                                                             | 1,822        |

| Members               |        |      |                 |          |  |  |  |  |  |
|-----------------------|--------|------|-----------------|----------|--|--|--|--|--|
| RESULTS FOR 2015-2016 |        |      |                 |          |  |  |  |  |  |
| QUARTER               | NEW ME |      | W MEMBE<br>BERS |          |  |  |  |  |  |
| JULY/AUG/SEPT         | 2      | 45 4 | 51 416          | 35       |  |  |  |  |  |
| OCT/NOV/DEC           | 4      | 45 2 | 16 1,43         | 0 -1,214 |  |  |  |  |  |
| JAN/FEB/MAR           | 4      | 35   | 0 0             | 0        |  |  |  |  |  |
| APR/MAY/JUNE          | 2      | 35   | 0 0             | 0        |  |  |  |  |  |